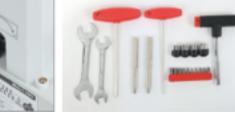

## IB-13941 Description

- 1. Squadra di Battuta micrometrica
- 2.Leva Pressino con blocco
- 3. Regolazione altezza lama
- 4.Tools Inclusi

| Model                      | 13941               |
|----------------------------|---------------------|
| Cutting Length             | 430 mm              |
| Cutting Height             | 55 mm               |
| Inserting Depth            | 405 mm              |
| Minimum Cut                | 35 mm               |
| Clamping system            | Flick action clamp  |
| Table Size (WxD)           | 680 x 680 mm        |
| Measuring Scale (mm/ inch) | on side gauge       |
| Optical Cutting Line       | LED                 |
| Blade Type                 | Regrinding          |
| Blade Drive                | Manual              |
| Blade Micro Adjustment     | V                   |
| Blade Lock Device          | V                   |
| Safety Guard               | On front rear table |
| Paper Guide                | Steel               |
| Dimensions (HxWxD)         | 1070 x 740 x 680 mm |
| Weight                     | 56.7 kg             |
| Stand                      | Standard            |
| Color                      | Gray                |
|                            |                     |