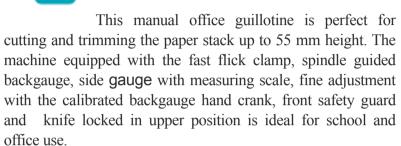

## IB-13941 Description

- 1. Squadra di Battuta micrometrica
- 2.Leva Pressino con blocco
- 3. Regolazione altezza lama
- 4.Tools Inclusi

| Model                      | 13941               |
|----------------------------|---------------------|
| Cutting Length             | 430 mm              |
| Cutting Height             | 55 mm               |
| Inserting Depth            | 405 mm              |
| Minimum Cut                | 35 mm               |
| Clamping system            | Flick action clamp  |
| Table Size (WxD)           | 680 x 680 mm        |
| Measuring Scale (mm/ inch) | on side gauge       |
| Optical Cutting Line       | LED                 |
| Blade Type                 | Regrinding          |
| Blade Drive                | Manual              |
| Blade Micro Adjustment     | V                   |
| Blade Lock Device          | V                   |
| Safety Guard               | On front rear table |
| Paper Guide                | Steel               |
| Dimensions (HxWxD)         | 1070 x 740 x 680 mm |
| Weight                     | 56.7 kg             |
| Stand                      | Standard            |
| Color                      | Gray                |
|                            |                     |