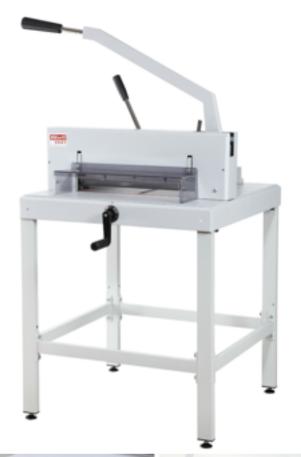

## IB-13941 Description

- 1. Squadra di Battuta micrometrica
- 2.Leva Pressino con blocco
- 3. Regolazione altezza lama
- 4.Tools Inclusi

| Model                      | 13941               |
|----------------------------|---------------------|
| Cutting Length             | 430 mm              |
| Cutting Height             | 55 mm               |
| Inserting Depth            | 405 mm              |
| Minimum Cut                | 35 mm               |
| Clamping system            | Flick action clamp  |
| Table Size (WxD)           | 680 x 680 mm        |
| Measuring Scale (mm/ inch) | on side gauge       |
| Optical Cutting Line       | LED                 |
| Blade Type                 | Regrinding          |
| Blade Drive                | Manual              |
| Blade Micro Adjustment     | V                   |
| Blade Lock Device          | V                   |
| Safety Guard               | On front rear table |
| Paper Guide                | Steel               |
| Dimensions (HxWxD)         | 1070 x 740 x 680 mm |
| Weight                     | 56.7 kg             |
| Stand                      | Standard            |
| Color                      | Gray                |
|                            |                     |