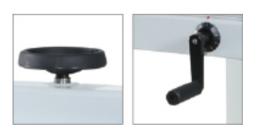

æ

1.Hand Wheel 2.Hand Crank 3.Tools Included

| Model                        | 13946                   |
|------------------------------|-------------------------|
| Cutting Length               | 430 mm                  |
| Cutting Height               | 60 mm                   |
| Inserting Depth              | 434 mm                  |
| Minimum Cut                  | 35 mm                   |
| Clamping system              | Spindle guided<br>clamp |
| Table Size (WxD)             | 625 x 700 mm            |
| Measuring Scale<br>(mm/inch) | on side gauge           |
| <b>Optical Cutting Line</b>  | LED                     |
| Blade Type                   | Regrinding              |
| Blade Drive                  | Manual                  |
| Blade Micro<br>Adjustment    | V                       |
| Blade Lock Device            | V                       |
| Safety Guard                 | On front and rear table |
| Paper Guide                  | Steel                   |
| Dimensions<br>(HxWxD)        | 1080x680x740mm          |
| Weight                       | 69 kg                   |
| Stand                        | Standard                |
| Color                        | Gray                    |
|                              |                         |