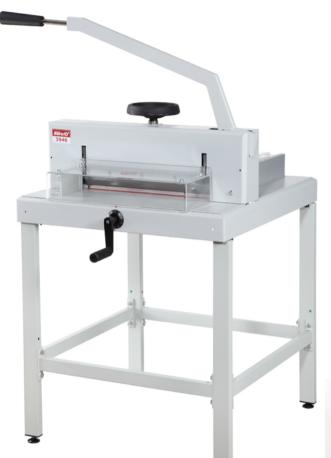

This professional guillotine designed for 430 mm cutting length and 60 mm cutting height, and featured with the durable spindle clamping system, precisely backgauge positioning by turnning the hand crank, accurate measuring scale in mm/inch on the side gauge, front&back safety guards and knife locked in upper position is indispensable for school and office use.

æ

1.Hand Wheel 2.Hand Crank 3.Tools Included

| Model                        | 13946                   |
|------------------------------|-------------------------|
| Cutting Length               | 430 mm                  |
| Cutting Height               | 60 mm                   |
| Inserting Depth              | 434 mm                  |
| Minimum Cut                  | 35 mm                   |
| Clamping system              | Spindle guided<br>clamp |
| Table Size (WxD)             | 625 x 700 mm            |
| Measuring Scale<br>(mm/inch) | on side gauge           |
| <b>Optical Cutting Line</b>  | LED                     |
| Blade Type                   | Regrinding              |
| Blade Drive                  | Manual                  |
| Blade Micro<br>Adjustment    | V                       |
| Blade Lock Device            | V                       |
| Safety Guard                 | On front and rear table |
| Paper Guide                  | Steel                   |
| Dimensions<br>(HxWxD)        | 1080x680x740mm          |
| Weight                       | 69 kg                   |
| Stand                        | Standard                |
| Color                        | Gray                    |
|                              |                         |